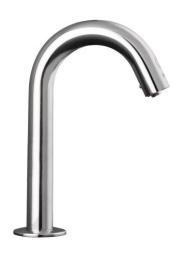

# R-ST303GNX

## **Deck Mounted Raised Sensor Tap**

## **PRODUCT FEATURES**

- Automatic infrared sensor activation faucet
- Fully automatic sensor activation for personal hygiene
- Electrical sensor is isolated and sealed in waterproof compartment
- Self adjusting signal frequency to prevent interference with other sensor products

#### PRODUCT SPECIFICATIONS

Dimension : 162 (L) x Ø25 (W) x 319 (H) mm Material : Polished brass with chrome finish

Power Supply : 230VAC 50Hz

**Detection Range** : Self-adjusting to environment

Operating Temperature : 0 - 40°C