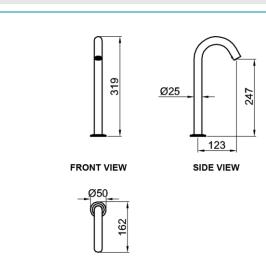

#### PRODUCT SPECIFICATIONS

Dimension : 162 (L) x Ø25 (W) x 319 (H) mm Material : Polished brass with chrome finish

Power Supply : 230VAC 50Hz

**Detection Range** : Self-adjusting to environment

Operating Temperature : 0 - 40°C

# **TECHNICAL DRAWING**

## **INSTALLATION DETAILS**

**TOP VIEW** 

Copyright © Rigel Technology (S) Pte Ltd All rights reserved. Terms of Use

DISCLAIMER: While every effort has been made to ensure factual accuracy, the information presented is subject to changes due to requirements in different sites, markets and/or countries. Rigel reserves the right to make the necessary amendments at any time without prior notice.